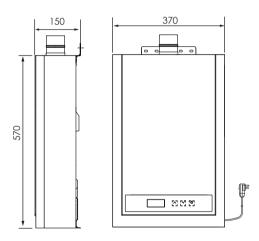

| Specifications ( Commercial Indoor Model ) |                       |
|--------------------------------------------|-----------------------|
| Model                                      | MA-685C               |
| Type of appliance:                         | Туре В                |
| Type of Gas                                | Town gas(G110)        |
| Gas Pressure                               | 8 mbar to 20 mbar     |
| MaxGasConsumption                          | 6.6~6.8m³/h           |
| Hot Water Outilet +25°C Rise               | 16 L/min              |
| Temperrature Range (°C)                    | 36-80                 |
| Efficiency                                 | > 85%                 |
| Min Operating Water Pressure               | 0.02MPa               |
| Max Operating Water Pressure               | 0.8MPa                |
| Min flow rate                              | 3.0 L/min             |
| Water Pipe                                 | G1/2 (water heater)   |
| Gas Inlet                                  | G 3/4                 |
| Exhaust Pipe                               | 70mm                  |
| Power Supply                               | AC 220 - 240V 50Hz    |
| Rated Power                                | 50W ( water heater )  |
| Power Cable                                | 1.2m                  |
| Weight                                     | 16KG                  |
| External Dimension                         | H 570 x W370 x D150mm |