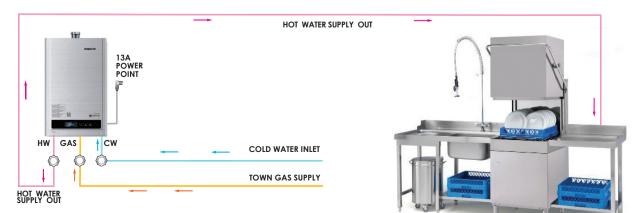

perating Water Pressure               | 0.02MPa               |
| Max Operating Water Pressure               | 0.8MPa                |
| Min flow rate                              | 3.0 L/min             |
| Water Pipe                                 | G1/2 (water heater)   |
| Gas Inlet                                  | G 3/4                 |
| Exhaust Pipe                               | 70mm                  |
| Power Supply                               | AC 220 - 240V 50Hz    |
| Rated Power                                | 50W ( water heater )  |
| Power Cable                                | 1.2m                  |
| Weight                                     | 16KG                  |
| External Dimension                         | H 570 x W370 x D150mm |

## TYPICAL INSTALLATION